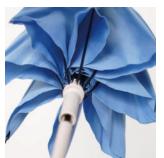

#### A Unique Spiral Structure

Shupatto Umbrella adopts a unique spiral structure that allows you to close the umbrella without needing to touch the fabric or use a belt.

The shaft rotates as you twist the umbrella, causing the fabric to wrap around towards the center.

# Your hands never get wet

Simply pull the slider inwards and the fabric will neatly and smoothly fold into the frame without touching your hands, keeping them dry.