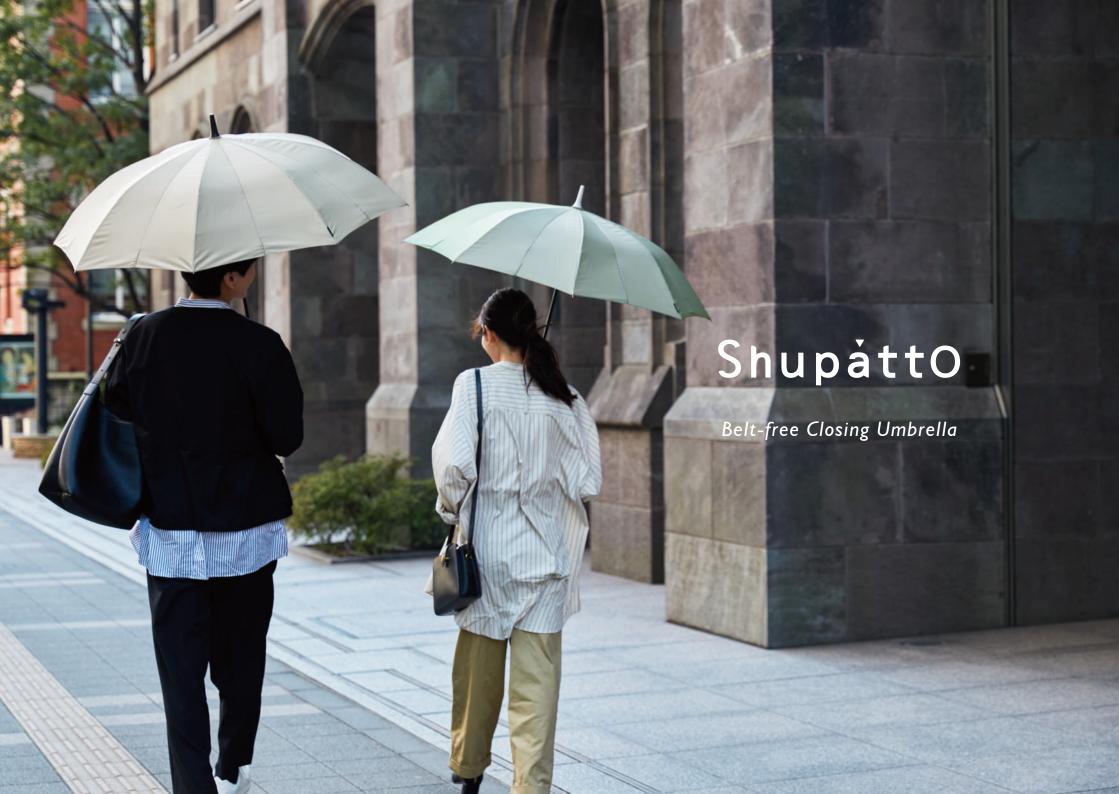

# Shupatto Umbrella

We wanted to make an umbrella that felt light and comfortable on rainy days.

No folding.

No belt.

No wet hands.

By adding a new mechanism to the product category, we have revolutionized the umbrella. The Belt-free Closing Umbrella helps ensure your rainy days are seamless and stress-free.

# Just "One-Pull" to close it and the umbrella rolls up on its own.