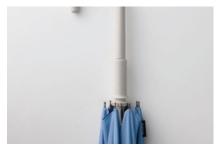

## **Drying Stopper**

Equipped with a stopper to dry the umbrella in a partially open position. The umbrella gently stands in place until dry.