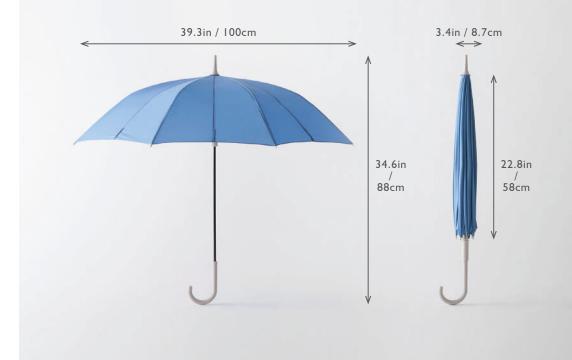

#### Shupatto Umbrella 58cm

Length of shaft: 22.8in / 58cm

Diameter: 39.4in / 100cm

Weight: 416g

Umbrella fabric material: Polyester

Made in China