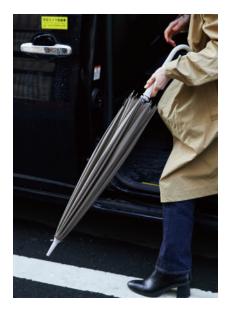

# Just "One-Pull" to close it and the umbrella rolls up on its own.

#### A Unique Spiral Structure

Shupatto Umbrella adopts a unique spiral structure that allows you to close the umbrella without needing to touch the fabric or use a belt.

The shaft rotates as you twist the umbrella, causing the fabric to wrap around towards the center.

# Your hands never get wet

Simply pull the slider inwards and the fabric will neatly and smoothly fold into the frame without touching your hands, keeping them dry.