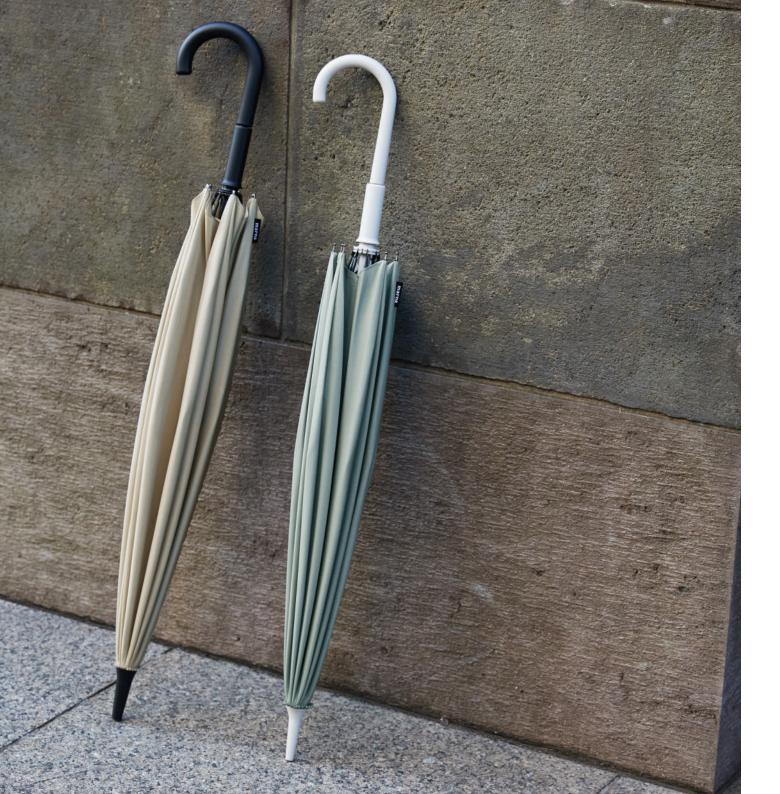

# Shupatto Umbrella

We wanted to make an umbrella that felt light and comfortable on rainy days.

No folding.

No belt.

No wet hands.

By adding a new mechanism to the product category, we have revolutionized the umbrella. The Belt-free Closing Umbrella helps ensure your rainy days are seamless and stress-free.

# Just "One-Pull" to close it and the umbrella rolls up on its own.