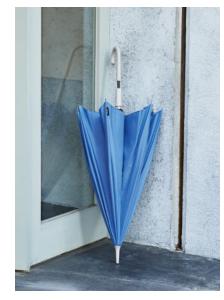

## **Drying Stopper**

Equipped with a stopper to dry the umbrella in a partially open position. The umbrella gently stands in place until dry.