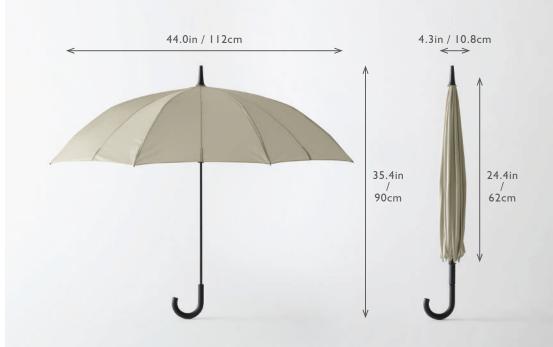

#### Shupatto Umbrella 62cm

Length of shaft: 24.4in / 62cm Diameter: 44.1in / 112cm

Weight: 485g

Umbrella fabric material: Polyester

Made in China