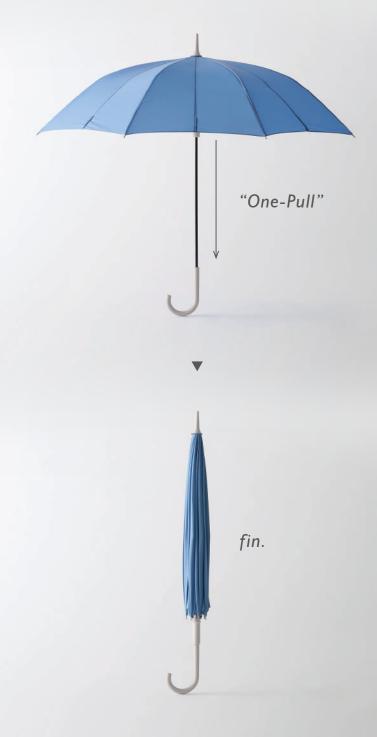

# Just "One-Pull" to close it and the umbrella rolls up on its own.

#### A Unique Spiral Structure

Shupatto Umbrella adopts a unique spiral structure that allows you to close the umbrella without needing to touch the fabric or use a belt.

The shaft rotates as you twist the umbrella, causing the fabric to wrap around towards the center.

# Your hands never get wet

Simply pull the slider inwards and the fabric will neatly and smoothly fold into the frame without touching your hands, keeping them dry.