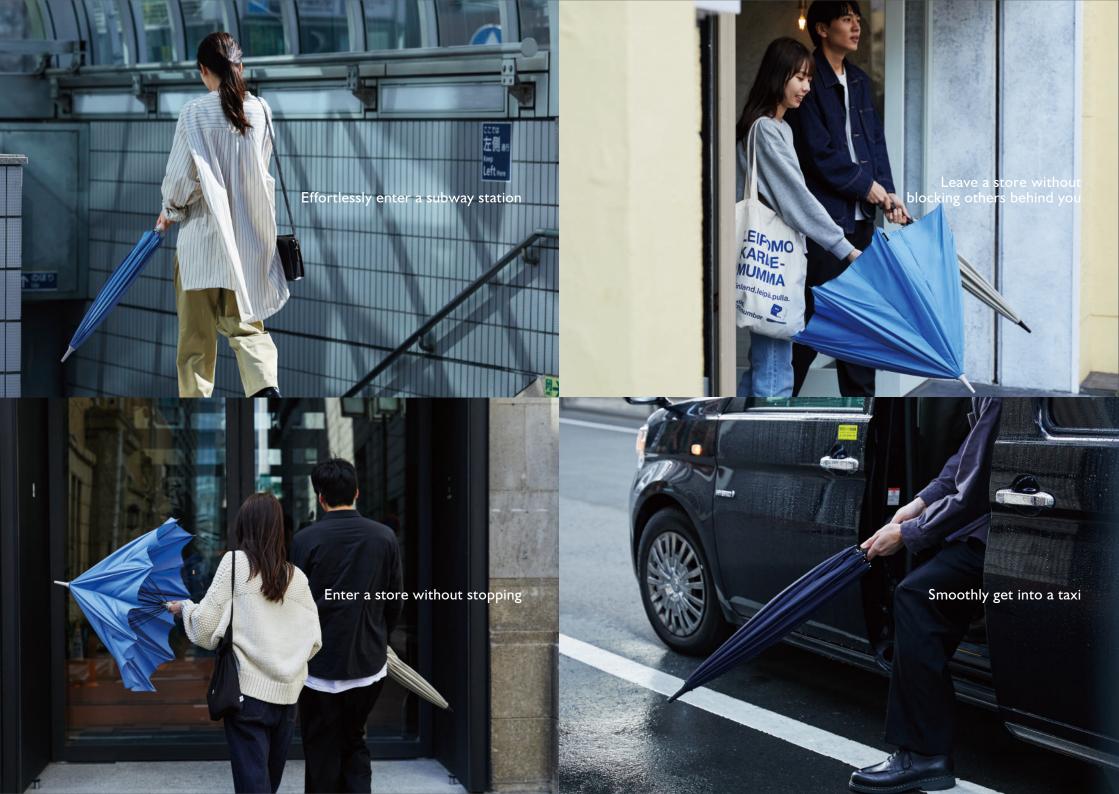

# Just "One-Pull" to close it and the umbrella rolls up on its own.

#### A Unique Spiral Structure

Shupatto Umbrella adopts a unique spiral structure that allows you to close the umbrella without needing to touch the fabric or use a belt.

The shaft rotates as you twist the umbrella, causing the fabric to wrap around towards the center.

# Your hands never get wet

Simply pull the slider inwards and the fabric will neatly and smoothly fold into the frame without touching your hands, keeping them dry.