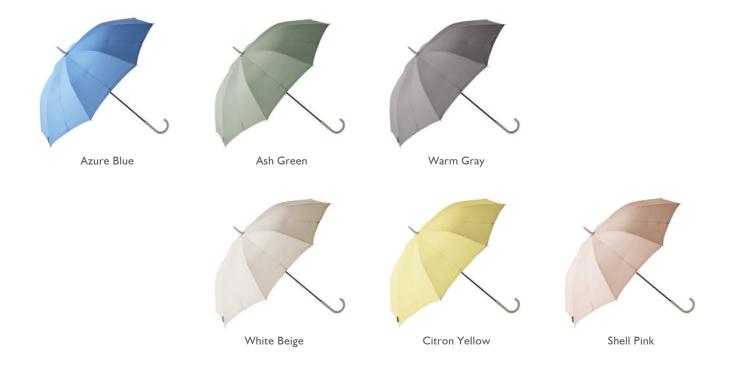

dry the umbrella in a partially open position. The umbrella gently stands in place until dry.



#### Button-Free Lock

Raise the slider to unlock and pull to release. There's no need to push a button, which allows the umbrella to smoothly open and close.





### Water Repellent

The Shupatto Umbrella is coated with a high-grade water repellent.
Raindrops easily fall off the fabric, allowing the umbrella to stay dry.





#### Product

#### Shupatto Umbrella 58cm

Length of shaft: 22.8in / 58cm

Diameter: 39.4in / 100cm

Weight: 416g

Umbrella fabric material: Polyester

Made in China

#### Shupatto Umbrella 62cm

Length of shaft: 24.4in / 62cm Diameter: 44.1in / 112cm

Weight: 485g

Umbrella fabric material: Polyester

Made in China





# Line-up

#### Shupatto Umbrella 58cm

6 colors



#### Shupatto Umbrella 62cm

4 colors







www.shupatto.com

Designed by Marna Inc. in Tokyo, Japan

### marna TOKYO 1872

https://marna.jp/en

Contact us trd.1872@marna.jp Tel: +81 338291116