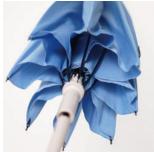

#### A Unique Spiral Structure

Shupatto Umbrella adopts a unique spiral structure that allows you to close the umbrella without needing to touch the fabric or use a belt.

The shaft rotates as you twist the umbrella, causing the fabric to wrap around towards the center.

# Your hands never get wet

Simply pull the slider inwards and the fabric will neatly and smoothly fold into the frame without touching your hands, keeping them dry.